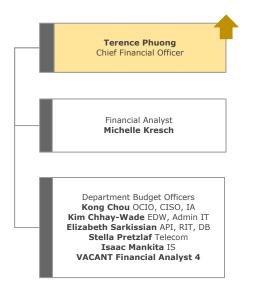

# Finance OFFICE OF THE CHIEF INFORMATION OFFICER

Provides support for OCIO/IST with budgeting, financial management, and recharge services.