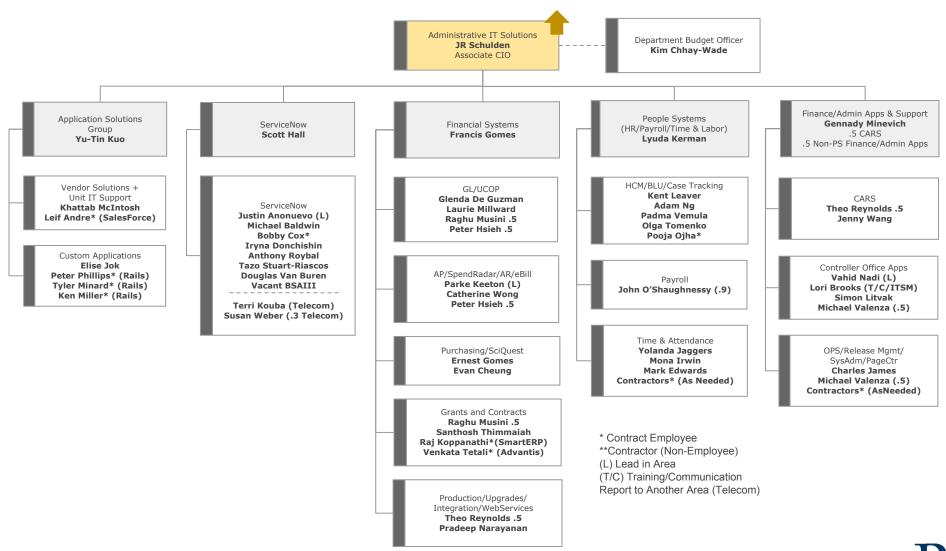

### Administrative IT Solutions INFORMATION SERVICES & TECHNOLOGY

Provides application systems development and best practices for enterprise and unit-specific application software in support of administrative functions, academic functions and public service.