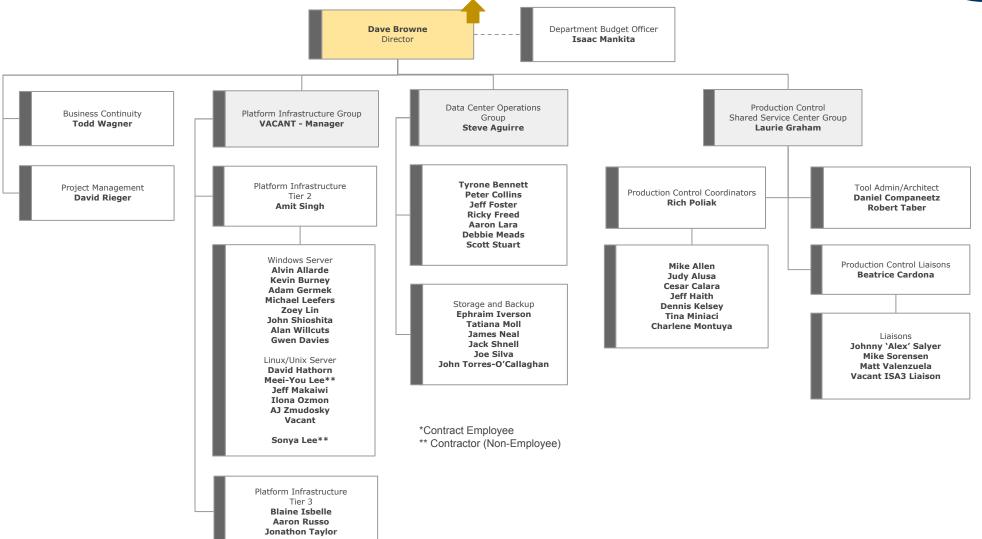

### Infrastructure Services INFORMATION SERVICES & TECHNOLOGY

Provides core infrastructure technology services to the campus, a common, reliable, standards-based technical environment, and cyber-infrastructure for research and education.