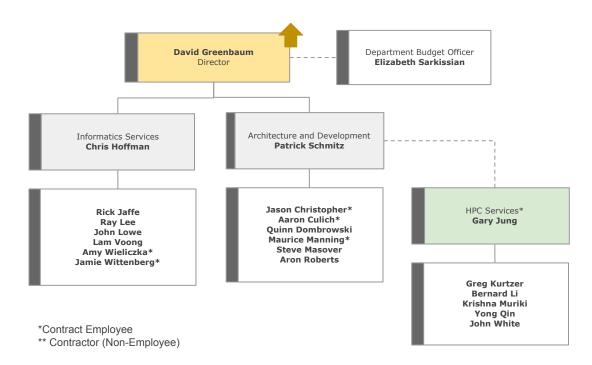

# Research Information Technologies INFORMATION SERVICES & TECHNOLOGY

Provides focus on research tools and faculty concerns, and content management technologies for administrative and academic uses.

Office of the Chief of Staff and Strategic Initiatives OFFICE OF THE CHIEF INFORMATION OFFICER

## Architecture, Platforms and Integration Information Services INFORMATION SERVICES & TECHNOLOGY

Works with individual customers and departments to meet customer needs, providing expert assistance and service management.