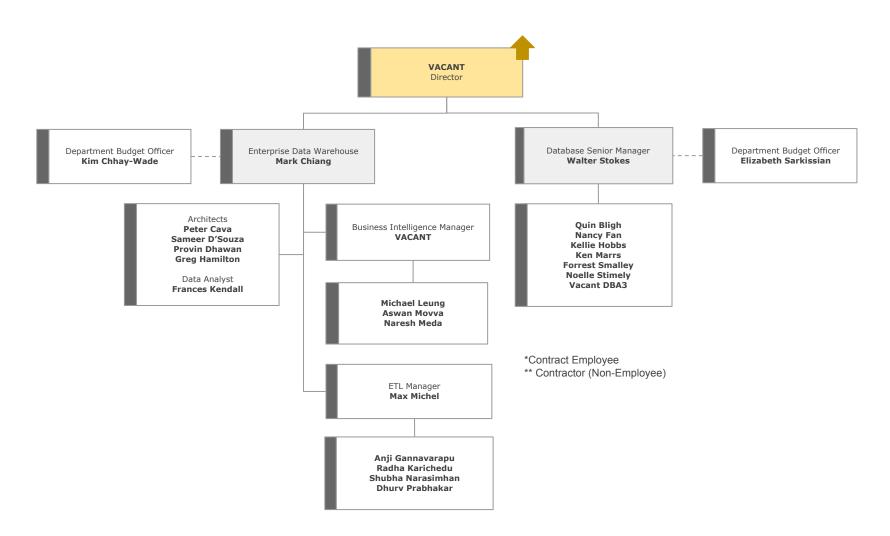

ENTERPRISE DATA
INFORMATION SERVICES & TECHNOLOGY

Provides database and enterprise data warehouse services for the campus.