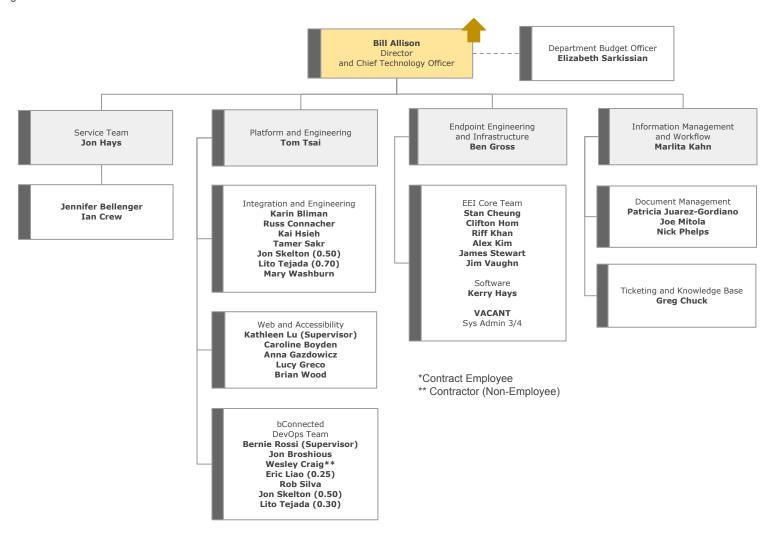

## Architecture, Platforms and Integration Information Services INFORMATION SERVICES & TECHNOLOGY

Works with individual customers and departments to meet customer needs, providing expert assistance and service management.