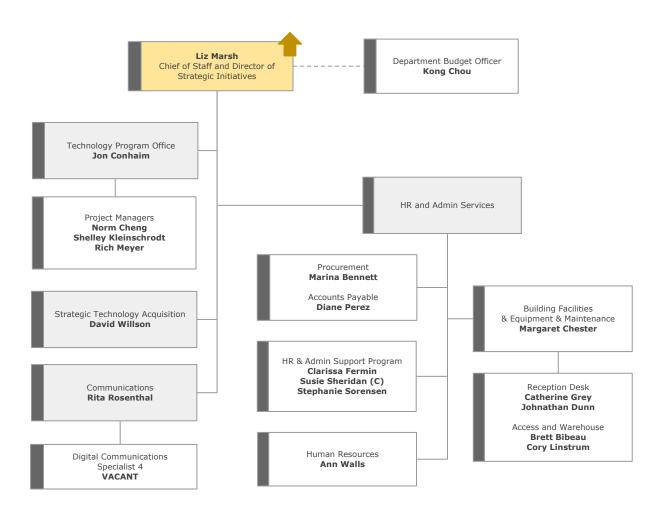

# Research Information Technologies INFORMATION SERVICES & TECHNOLOGY

Provides focus on research tools and faculty concerns, and content management technologies for administrative and academic uses.

Office of the Chief of Staff and Strategic Initiatives OFFICE OF THE CHIEF INFORMATION OFFICER