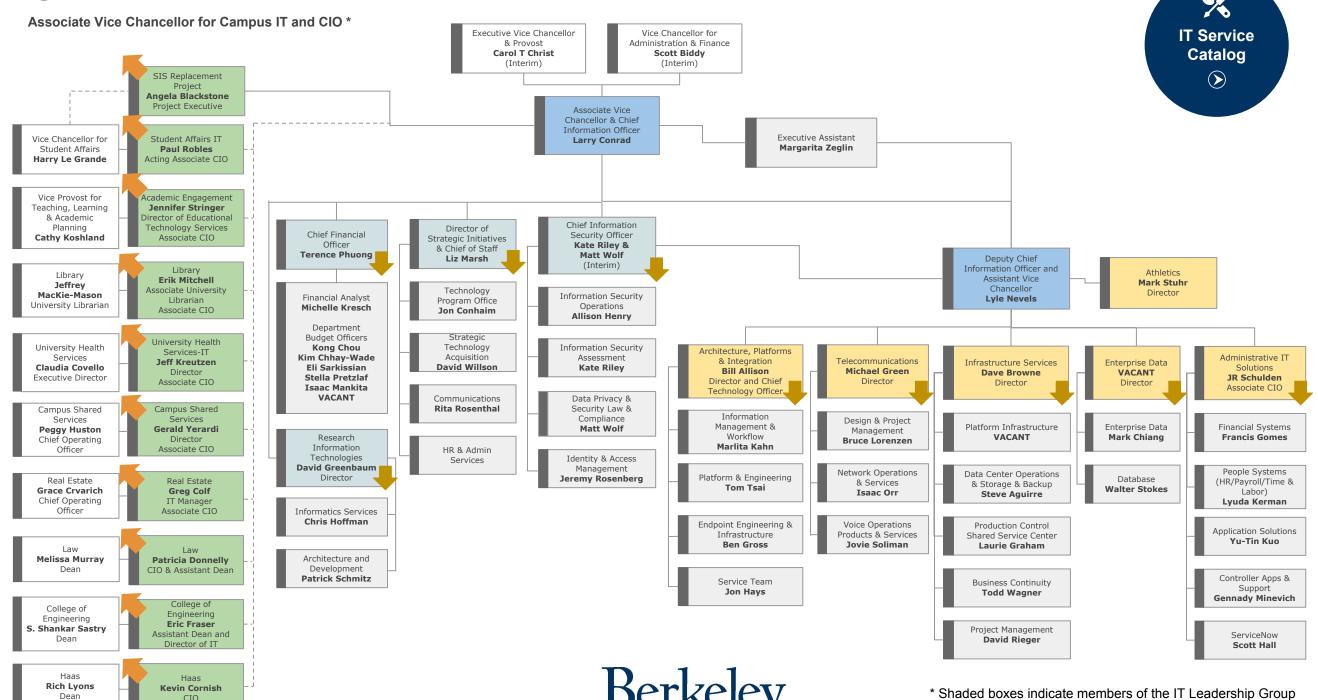

CIO

# Finance OFFICE OF THE CHIEF INFORMATION OFFICER

Provides support for OCIO/IST with budgeting, financial management, and recharge services.

# Research Information Technologies INFORMATION SERVICES & TECHNOLOGY

Provides focus on research tools and faculty concerns, and content management technologies for administrative and academic uses.

Office of the Chief of Staff and Strategic Initiatives OFFICE OF THE CHIEF INFORMATION OFFICER

## Information Security and Policy Team OFFICE OF THE CHIEF INFORMATION OFFICER

Provides policy and security oversight for institutional information and campus IT resources through the Information Security and Policy department, providing a structured approach to information risk management for the campus.

## Architecture, Platforms and Integration Information Services INFORMATION SERVICES & TECHNOLOGY

Works with individual customers and departments to meet customer needs, providing expert assistance and service management.

#### Telecommunications INFORMATION SERVICES & TECHNOLOGY

Provides voice and data services for the campus which includes wired data ports, Wi-Fi, desk phones and cellular service.

### Infrastructure Services INFORMATION SERVICES & TECHNOLOGY

Provides core infrastructure technology services to the campus, a common, reliable, standards-based technical environment, and cyber-infrastructure for research and education.

ENTERPRISE DATA
INFORMATION SERVICES & TECHNOLOGY

Provides database and enterprise data warehouse services for the campus.

### Administrative IT Solutions INFORMATION SERVICES & TECHNOLOGY

Provides application systems development and best practices for enterprise and unit-specific application software in support of administrative functions, academic functions and public service.