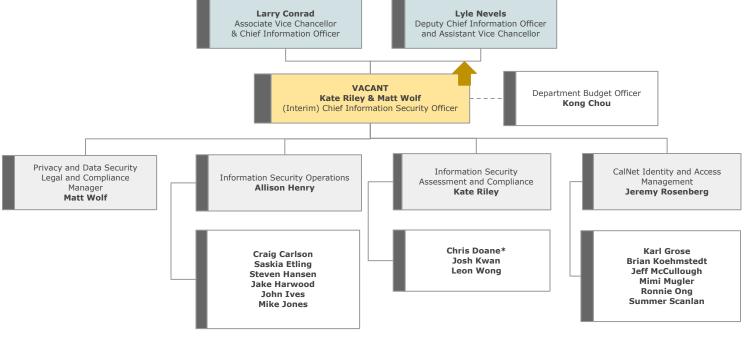

## Information Security and Policy Team OFFICE OF THE CHIEF INFORMATION OFFICER

Provides policy and security oversight for institutional information and campus IT resources through the Information Security and Policy department, providing a structured approach to information risk management for the campus.