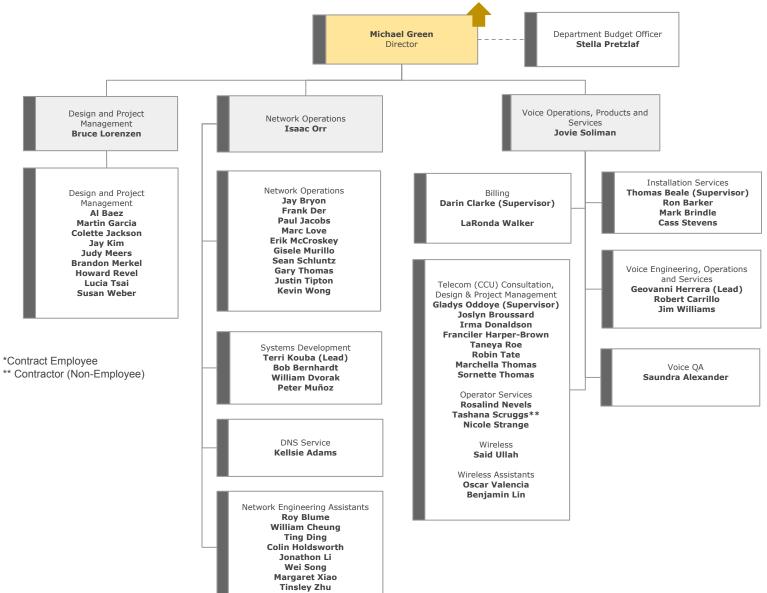

#### Telecommunications INFORMATION SERVICES & TECHNOLOGY

Provides voice and data services for the campus which includes wired data ports, Wi-Fi, desk phones and cellular service.